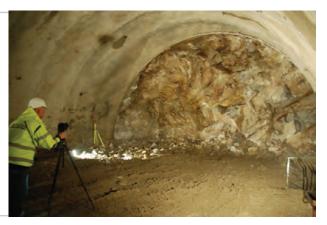

## ShapeMetriX 3D Tunnel

Digital tunnel face documentation Simple application by taking pictures Comprehensive assessments

- Set up the range pole
- Take pictures of region of interest with calibrated camera
- Generate 3D image on the computer
- Inspect and assess 3D image with included 3D Software

## **Fields of application**

- Tunnelling
  Geological tunnel face documentation in 3D
  Claim management
- Underground mining Geologic documentation, rock mass characterisation
- **Documentation** Conservation of evidence, architecture, ...