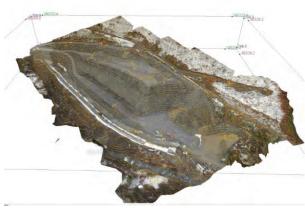

## **Aerial 3D imaging**

Surveying and geological mapping with 3D images

3D images combine surface measurements with digital photographs. With it large areas are quickly and comprehensively surveyed. The same data is re-used for geologic mapping, blast design, blast analysis, and volumetrics.