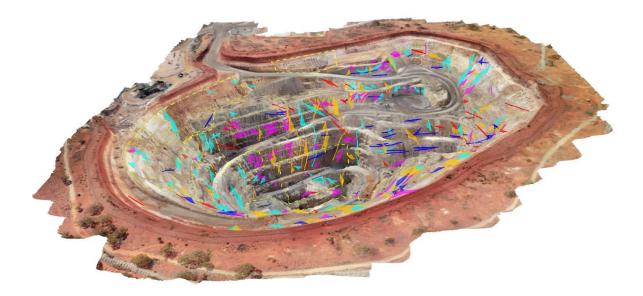

## **JMX Analyst**

3D Software for geological mapping and geometric measurements from high resolution 3D images

#### Accurate measurements even in inaccessible regions

#### **Features**

- Semi-Automatic mapping of traces and areas
- Measurement of distances, areas, volumes
- Stereonets and weighted calculation of orientations
- Scanline analysis and discontinuity spacing charts
- Automatic discontinuity set clustering
- User-defined cross sections
- Modelled discontinuity planes
- Contour lines
- Export functions (e.g. CAD, 3D image formats)
- Measurements in nationwide co-ordinates