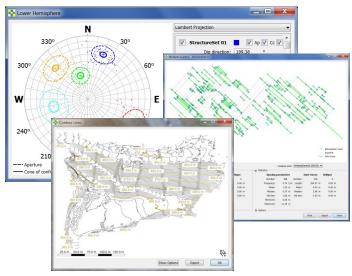

#### **Features**

- Semi-Automatic mapping of traces and areas
- Measurement of distances, areas, volumes
- Stereonets and weighted calculation of orientations
- Scanline analysis and discontinuity spacing charts
- Automatic discontinuity set clustering
- User-defined cross sections
- Modelled discontinuity planes
- Contour lines
- Export functions (e.g. CAD, 3D image formats)
- Measurements in nationwide co-ordinates

#### Instant analysis and data export