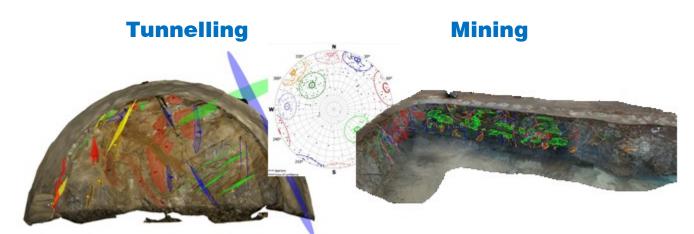

## **Multiphoto** Powerful 3D model generator for digital imagery

**Used on surface** 

**Used underground** 

#### **Features**

- Semi-Automatic mapping of traces and areas
- Measurement of distances, areas, volumes
- Stereonets and weighted calculation of orientations
- Scanline analysis and discontinuity spacing charts
- Automatic discontinuity set clustering
- User-defined cross sections
- Modelled discontinuity planes
- Contour lines
- Export functions (e.g. CAD, 3D image formats)
- Measurements in nationwide co-ordinates