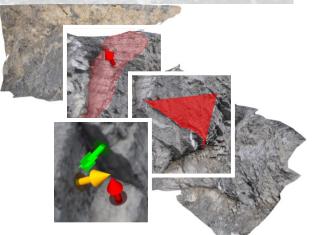

#### Accurate measurements even in inaccessible regions

#### **Features**

- Semi-Automatic mapping of traces and areas
- Measurement of distances, areas, volumes
- Stereonets and weighted calculation of orientations
- Scanline analysis and discontinuity spacing charts
- Automatic discontinuity set clustering
- User-defined cross sections
- Modelled discontinuity planes
- Contour lines
- Export functions (e.g. CAD, 3D image formats)
- Measurements in nationwide co-ordinates