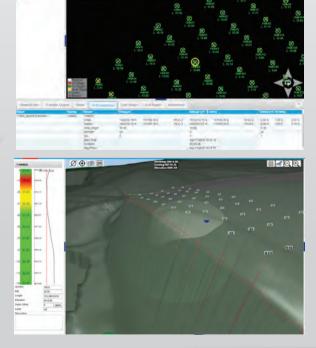

#### **Carlson Command**

A comprehensive data storage and control software package that gives management and engineering a view of what is happening in real-time by moving pit maps, dashboards, and KPI screens. All information is stored for real time and port process reporting and analysis as well as playback of events.

- Productivity analysis
- Data management of single or multiple sites
- Direct machine to machine communication and data sharing with live and historical 3D machine playback
- In cab monitoring and training from office
- Full cut/fill color map with real-time surface updates
- Create and customize tasks, delays and down codes