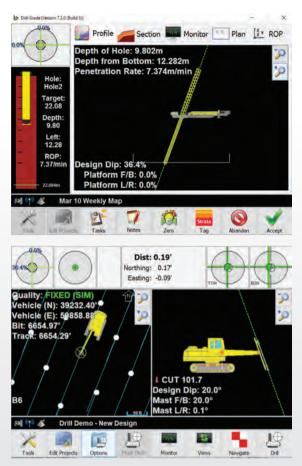

# Carlson Grade for Drills

## **Features**

- Compatible with 3GSM BlastMetriX 3D Blast Design software
- Flexible and easy to use interface
- Multiple view options available in profile, section and plan
- Directly import from open CAD and Carlson plat forms
- DWG, DXF, TN3, GC3, LN3, TIN, GRD
- Track machine utilization, downs and delays
- NTRIP and VRS compatible
- · Able to handle large surface files
- Real-time machine system view and troubleshooting capability from anywhere in the world
- Peer to peer communication and information shar ing capability between all machines
- Works as a stand alone system or as part of a fleet environment with multiple machines

#### **Benefits**

- · Operator drill pattern layout in field
- · Navigate to hole more accurately
- Drill to elevation or depth with accuracy
- Reduce survey costs
- Interface to various equipment on-board systems
  - Atlas Copco FlexiRoc, SmartRoc, T30
  - Sandvik TIM 6700
  - BBURG Drill Interface